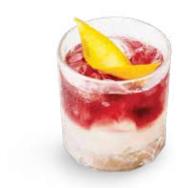

### NEW YORK SOUR

RYE WISKEY, RED WINE, LEMONJUICE, SIMPLE SYRUP, EGG WHITE

Indulge in the vibrant spirit of the Big Apple with our exclusive mix, the New York Sour Cocktail This is more than just a drink it's an experience a tribute to the city's dynamic essence, its boldness, and its enduring legacy.

THB 370