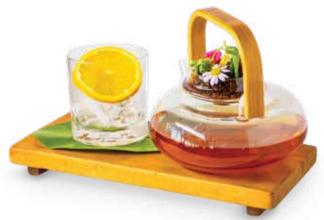

### G & TEA

ORIGIN GIN, FENTIMAN TONIC WATER, GREEN TEA, ORANGE, THYME

Embark on a tantalizing journey with our extraordinary Green Tea Infused Gin Tonic a libation that brilliantly redefines the classic G&T experience This bespoke unique cocktail artfully marries the timeless sophistication of a gin and tonic with the serene essence of green tea.

THB 370