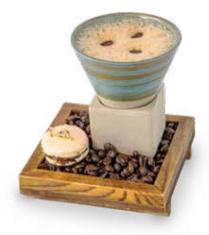

### RUMPRESSO

DARK RUM, CHIANG MAI COFFEE, COFFEE LIQUER, LIME JUICE, SIMPLE SYRUP, CHOCOLATE MACCARON

Exquisite blend of local Chiang Mai coffee and premium rum, creating a delightful and invigorating drink This cocktail celebrates the rich flavors of Chiang Mai's locally sourced coffee, which infuses a deep, aromatic essence into the concoction.

### THB 370