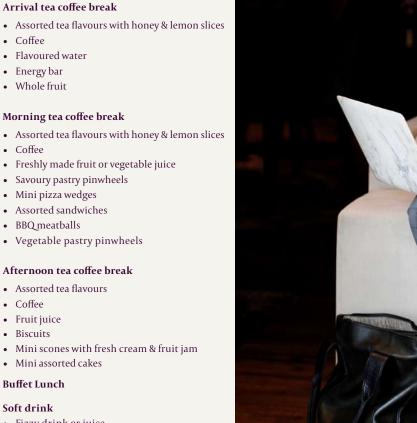

#### Arrival tea coffee break

- Assorted tea flavours with honey & lemon sices
- Coffee
- Flavoured water
- Energy bar
- Whole fruit

#### Morning tea coffee break

- · Assorted tea flavours with honey & lemon slices
- Coffee
- Coffee Freshly made fruit or vegetable juice

Ingredients may vary subject to availability and seasonality

- Savoury pastry pinwheels
- Mini pizza wedges
- Assorted sandwiches
- Meat loaf
- Vegetable pastry pinwheels

#### **Buffet Lunch**

#### Soft drink

• Fizzy drink or juice

Mineral water

Note pad & pens